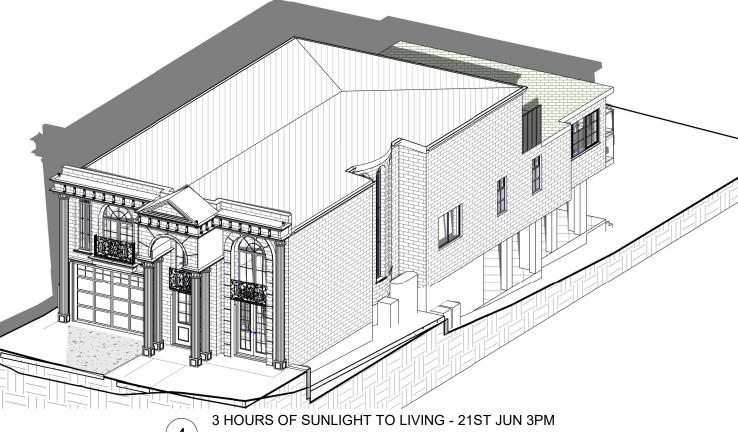

NEMCODESIGN

SUITE 4, LEVEL 1, 402-410 CHAPEL RD, BANKSTOWN, NSW 2200 P: 9709 5556 M: 0422 606 228 E: abraham@nemcodesign.com.au

STRUCTURAL ENGINEERING & ARCHITECTURAL DESIGN

PROPOSED THREE STOREY DWELLING WITH JOB NUMBER:
BASEMENT, POOL, CABANA, & BOATSHED 2229 DWG NUMBER: A17.02 602 HENRY LAWSON DR, EAST HILLS LOT 14, SEC 1, DP 9510 3 HOURS OF SUNLIGHT TO LIVING - 21ST JUN DRAWN BY: AS SHOWN