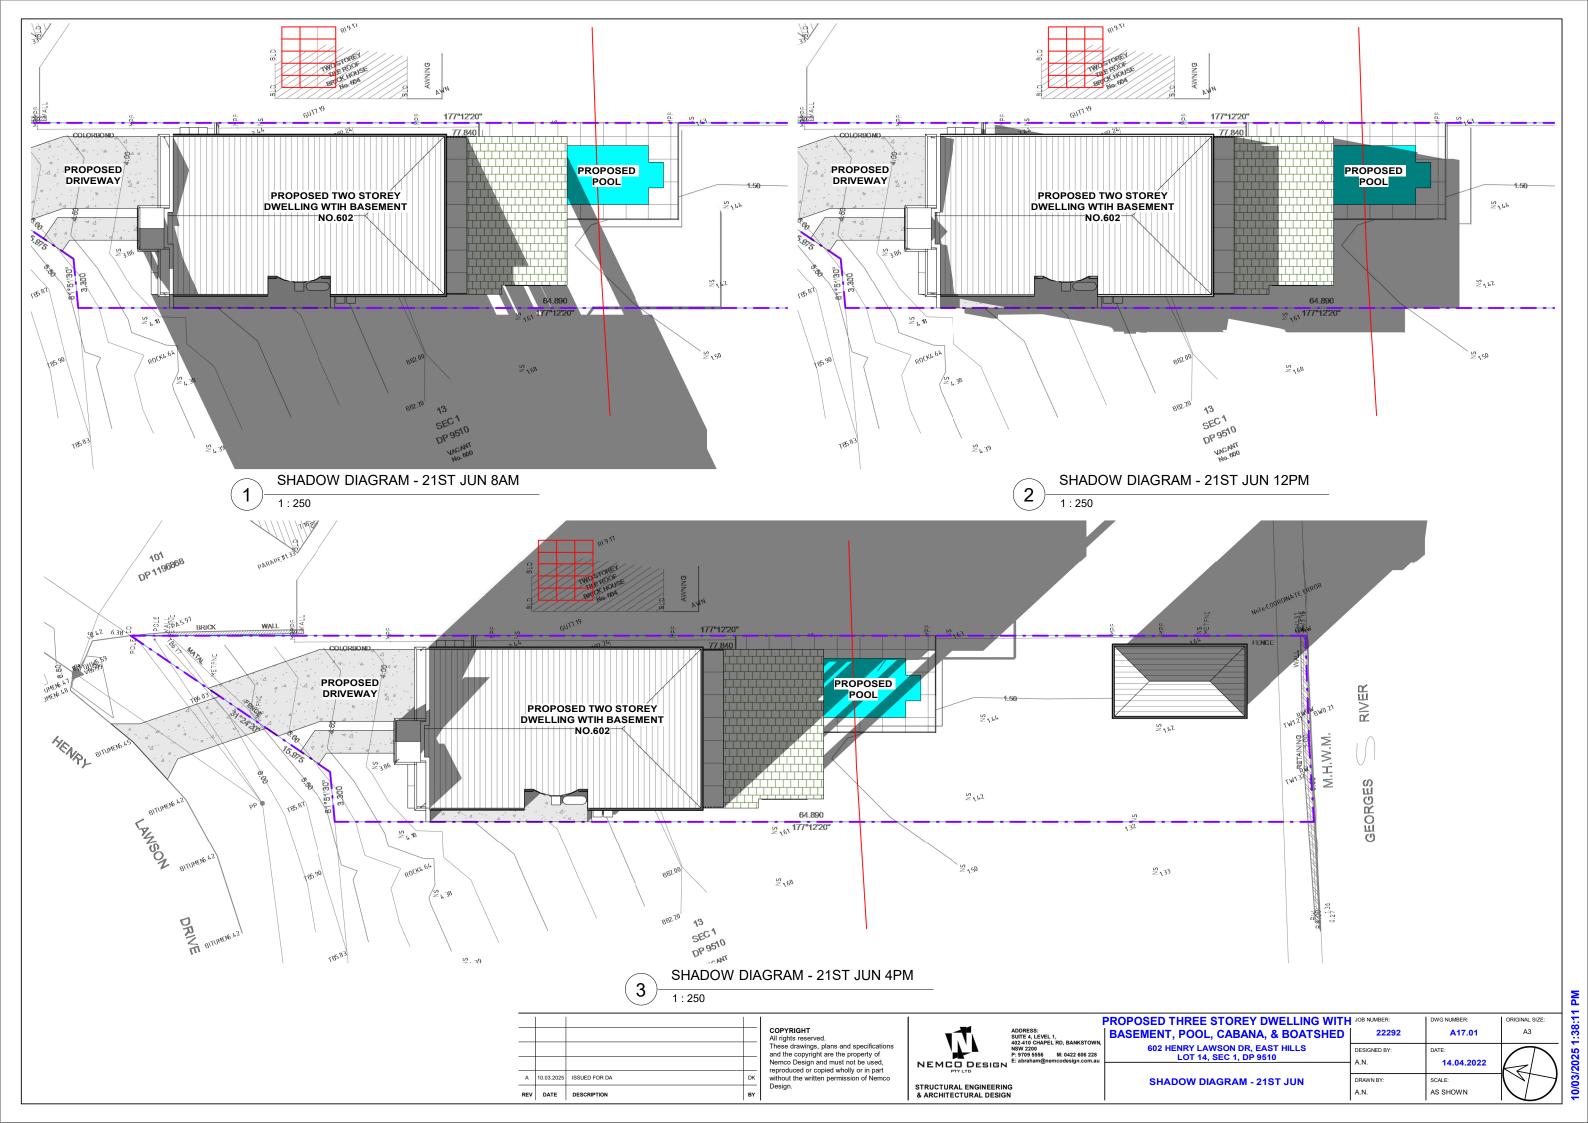

NEMCODESIGN

SUITE 4, LEVEL 1, 402-410 CHAPEL RD, BANKSTOWN, NSW 2200 P: 9709 5556 M: 0422 606 228 E: abraham@nemcodesign.com.au

STRUCTURAL ENGINEERING & ARCHITECTURAL DESIGN

PROPOSED THREE STOREY DWELLING WITH JOB NUMBER:
BASEMENT, POOL, CABANA, & BOATSHED 2229 DWG NUMBER: A17.02 602 HENRY LAWSON DR, EAST HILLS LOT 14, SEC 1, DP 9510 3 HOURS OF SUNLIGHT TO LIVING - 21ST JUN DRAWN BY: AS SHOWN