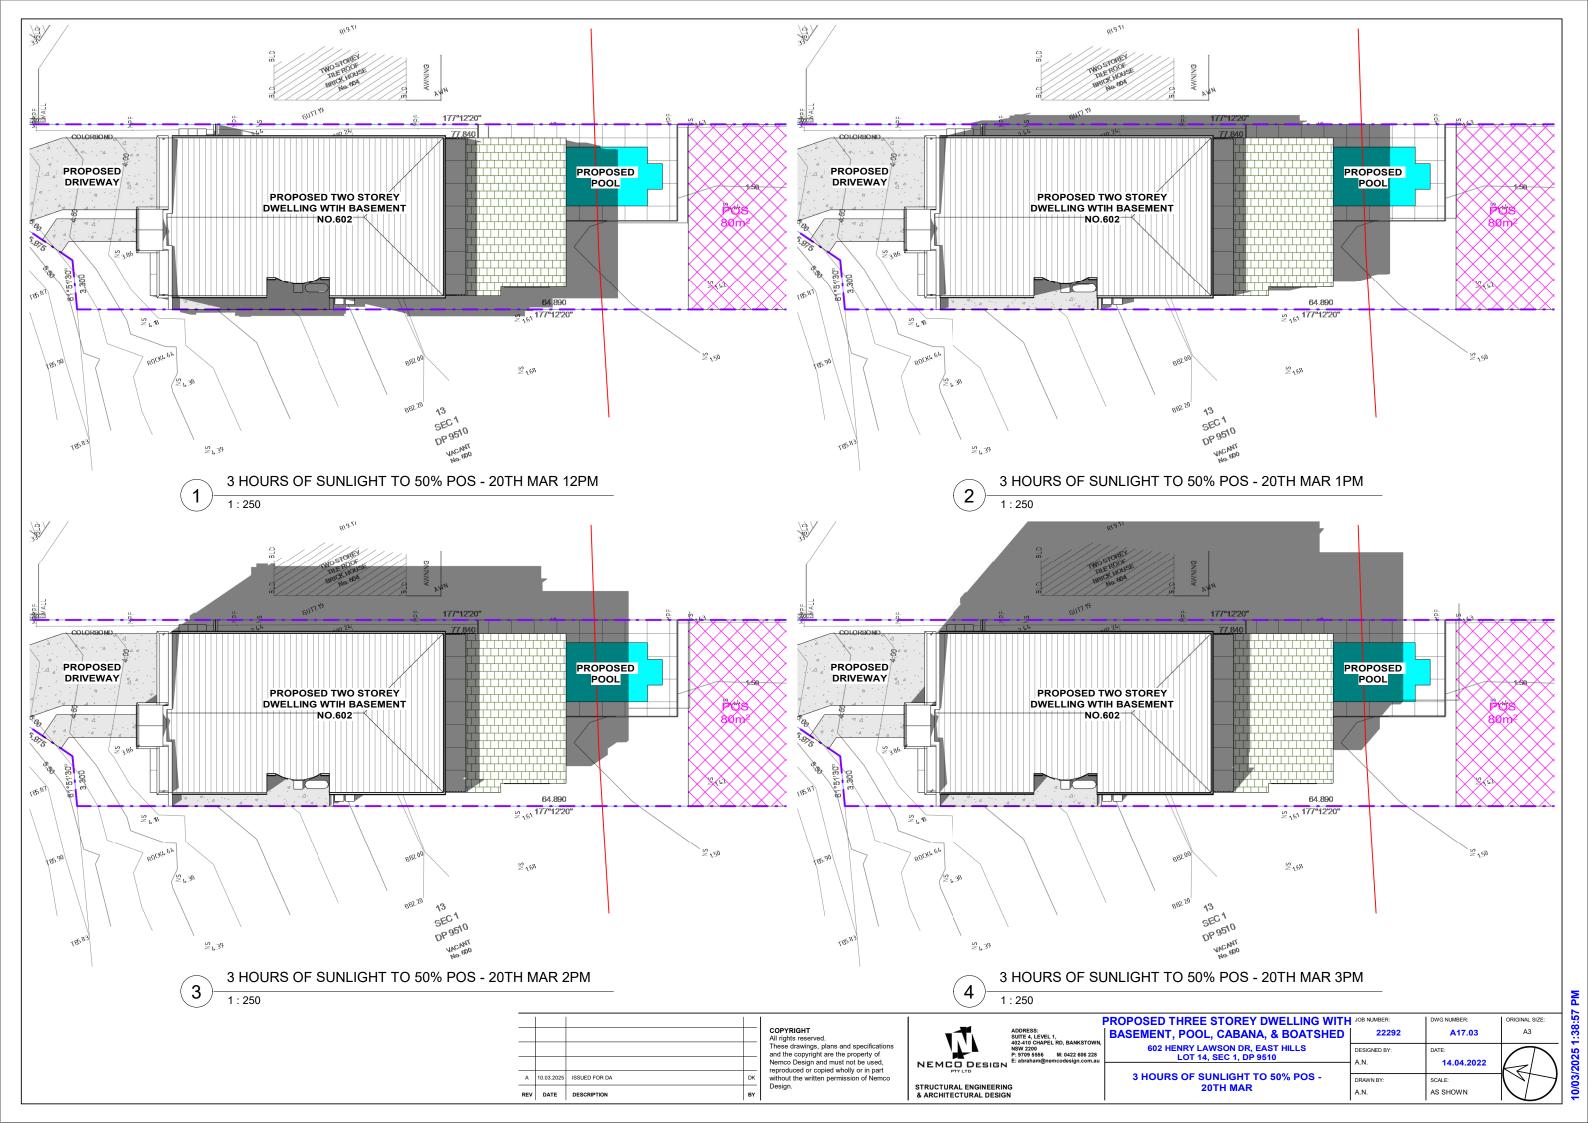

NEMCODESIGN

SUITE 4, LEVEL 1, 402-410 CHAPEL RD, BANKSTOWN, NSW 2200 P: 9709 5556 M: 0422 606 228 E: abraham@nemcodesign.com.au

STRUCTURAL ENGINEERING & ARCHITECTURAL DESIGN

PROPOSED THREE STOREY DWELLING WITH JOB NUMBER:
BASEMENT, POOL, CABANA, & BOATSHED 2229 DWG NUMBER: A17.02 602 HENRY LAWSON DR, EAST HILLS LOT 14, SEC 1, DP 9510 3 HOURS OF SUNLIGHT TO LIVING - 21ST JUN DRAWN BY: AS SHOWN