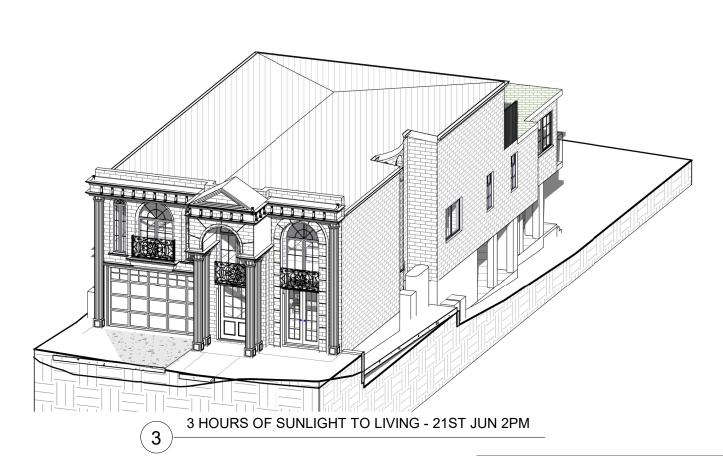

NEMCODESIGN

SUITE 4, LEVEL 1, 402-410 CHAPEL RD, BANKSTOWN, NSW 2200 P: 9709 5556 M: 0422 606 228 E: abraham@nemcodesign.com.au

STRUCTURAL ENGINEERING & ARCHITECTURAL DESIGN

PROPOSED THREE STOREY DWELLING WITH JOB NUMBER:
BASEMENT, POOL, CABANA, & BOATSHED 2229 DWG NUMBER: A17.02 602 HENRY LAWSON DR, EAST HILLS LOT 14, SEC 1, DP 9510 3 HOURS OF SUNLIGHT TO LIVING - 21ST JUN DRAWN BY: AS SHOWN