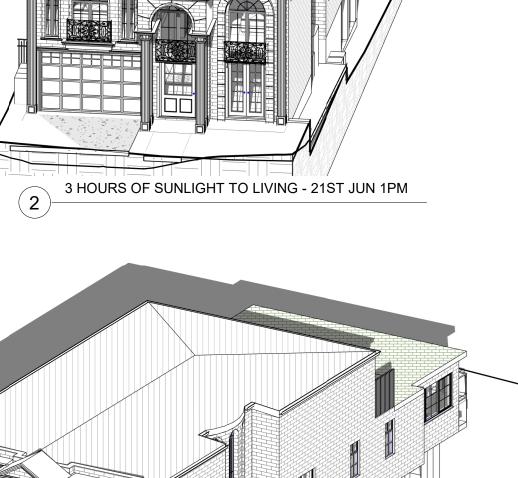

NEMCODESIGN

SUITE 4, LEVEL 1, 402-410 CHAPEL RD, BANKSTOWN, NSW 2200 P: 9709 5556 M: 0422 606 228 E: abraham@nemcodesign.com.au

STRUCTURAL ENGINEERING & ARCHITECTURAL DESIGN

PROPOSED THREE STOREY DWELLING WITH JOB NUMBER:
BASEMENT, POOL, CABANA, & BOATSHED 2229 DWG NUMBER: A17.02 602 HENRY LAWSON DR, EAST HILLS LOT 14, SEC 1, DP 9510 3 HOURS OF SUNLIGHT TO LIVING - 21ST JUN DRAWN BY: AS SHOWN