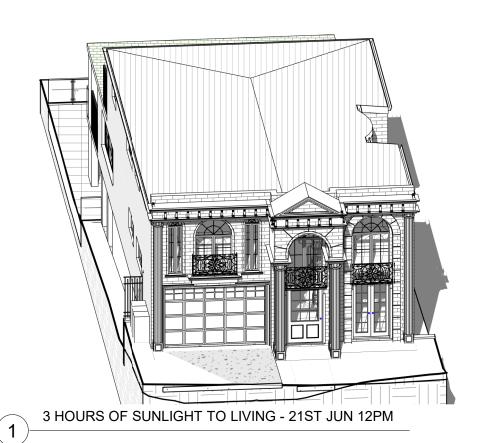

NEMCODESIGN

SUITE 4, LEVEL 1, 402-410 CHAPEL RD, BANKSTOWN, NSW 2200 P: 9709 5556 M: 0422 606 228 E: abraham@nemcodesign.com.au

STRUCTURAL ENGINEERING & ARCHITECTURAL DESIGN

PROPOSED THREE STOREY DWELLING WITH JOB NUMBER:
BASEMENT, POOL, CABANA, & BOATSHED 2229 DWG NUMBER: A17.02 602 HENRY LAWSON DR, EAST HILLS LOT 14, SEC 1, DP 9510 3 HOURS OF SUNLIGHT TO LIVING - 21ST JUN DRAWN BY: AS SHOWN